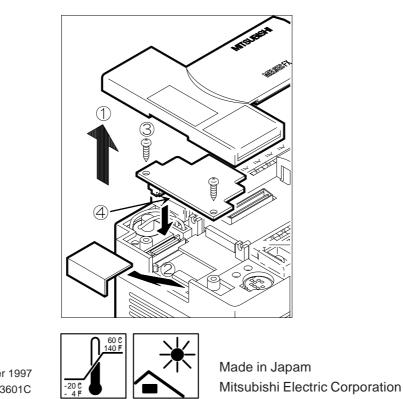

## Mounting procedure(cut a power supply of the PC)

Remove the panel cover of the basic unit.

Remove the resin cover provided on the left side of the basic unit.

Mount the board to the connector in the basic unit, and fix it with screws M3(0.14 inches) offered as accessories.

Tightening torque: 0.3 to 0.6 N·m (3 to 6 kgf·cm)

Connect the cable of a special adaptor for the FXoN Series to the connector provided on the left side.